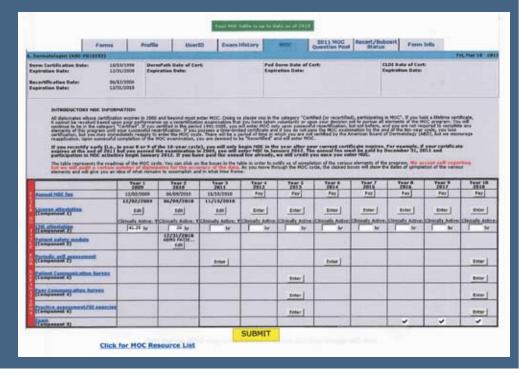

### LICENSE ATTESTATION (Component 1)

License attestation must be verified no later than January 31 of each year. Log in to the American Board of Dermatology website, click on the MOC tab to access your 10-year MOC table, and click on the Enter button for License Attestation.